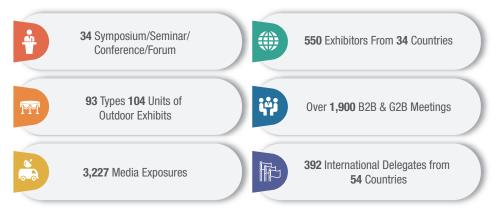

www.seouladex.com

# Seoul ADEX 2025

Seoul International Aerospace & Defense Exhibition

()

- | Public Day | Oct.17(Fri) – 19(Sun), 2025 / Seoul Airport
- I Business Day I Oct.20(Mon) - 24(Fri), 2025 / KINTEX \*0ct. 24th : Integrated with the Future's Day

Seoul International Aerospace & Defense Exhibition 2025

#### I Seoul ADEX 2023 Performance



## 220,000 Visitors Including 95,000 Trade Visitors

## I Seoul ADEX Exhibit Categories



- Air Mobility
- Drones
- Commercial / Military aircraft
- Hangar
- · Airport equipment and services
- Cabin interior
- Weapon systems
- · Air defense systems
- Composite materials and surface treatment
- Helicopter



- AVLB(Armoured Vehicle Launched Bridge) Combat Gear
- Industrial & logistic support
- Anti-tank weapons
- Radar surveillance system
- Missile
- Amphibious equipment

Communication link

· Satellite services

Telecommunications satellite

- · Flight control systems
- Training simulators
- NVIS(Night Vision Imaging System)
- Engine
- · Charter & leasing
- MRO(Maintenance, Repair and Overhaul)
- ISR(Intelligence, Surveillance and Reconnaissance)
- Air traffic control
- Radar systems
-