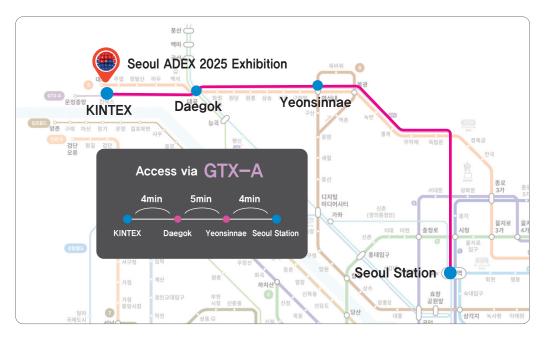

# Seoul ADEX 2025

Seoul International Aerospace & Defense Exhibition

()

- | Public Day | Oct.17(Fri) – 19(Sun), 2025 / Seoul Airport
- I Business Day I Oct.20(Mon) - 24(Fri), 2025 / KINTEX \*0ct. 24th : Integrated with the Future's Day